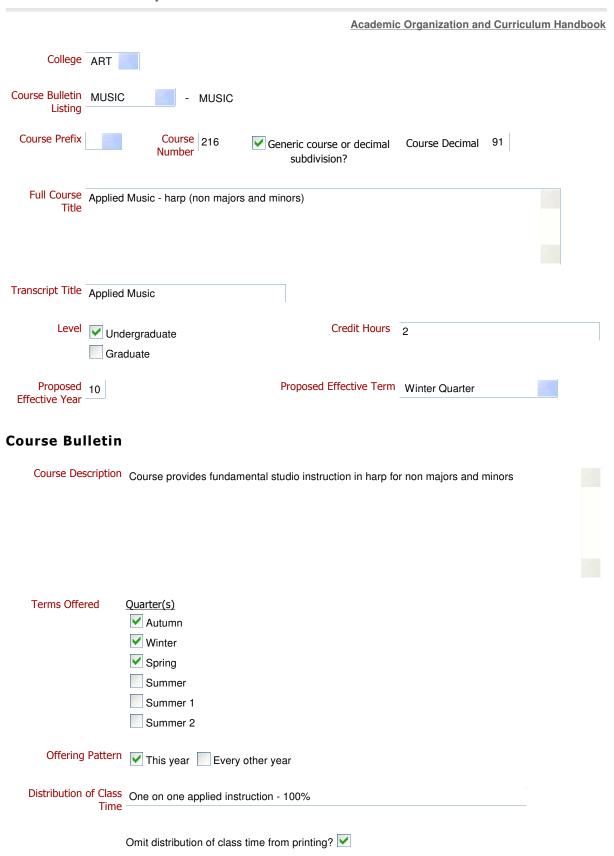

New Course Request Page 1 of 4

## **New Course Request**



| Prerequisities                                                                   | Non major; permission of the instructor                  |  |
|----------------------------------------------------------------------------------|----------------------------------------------------------|--|
|                                                                                  |                                                          |  |
|                                                                                  |                                                          |  |
|                                                                                  | ✓ Electronic enforcement of prerequisites?               |  |
| Exclusion or Limiting<br>Clause